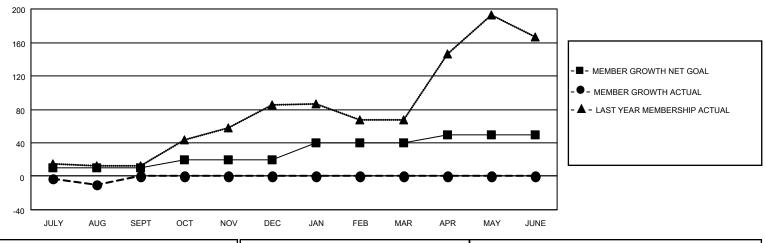

## LOCATION: GUYANA

| Clubs                 |               |           |               | Members               |                           |                         |                                                    |  |
|-----------------------|---------------|-----------|---------------|-----------------------|---------------------------|-------------------------|----------------------------------------------------|--|
| RESULTS FOR 2021-2022 |               |           |               | RESULTS FOR 2021-2022 |                           |                         |                                                    |  |
| QUARTER               | NEW CLUB GOAL | NEW CLUBS | DROPPED CLUBS | QUARTER               | MEMBER GROWTH NET<br>GOAL | MEMBER GROWTH<br>ACTUAL | DROPPED<br>MEMBERS ACTUAL<br>(including transfers) |  |
| JULY/AUG/SEPT         | 0             | 0         | 0             | JULY/AUG/SE           | PT 10                     | 35                      | 36                                                 |  |
| OCT/NOV/DEC           | 0             | 0         | 0             | OCT/NOV/DE            | C 10                      | 0                       | 0                                                  |  |
| JAN/FEB/MAR           | 1             | 0         | 0             | JAN/FEB/MAR           | 20                        | 0                       | 0                                                  |  |
| APR/MAY/JUNE          | 0             | 0         | 0             | APR/MAY/JUN           | IE 10                     | 0                       | 0                                                  |  |